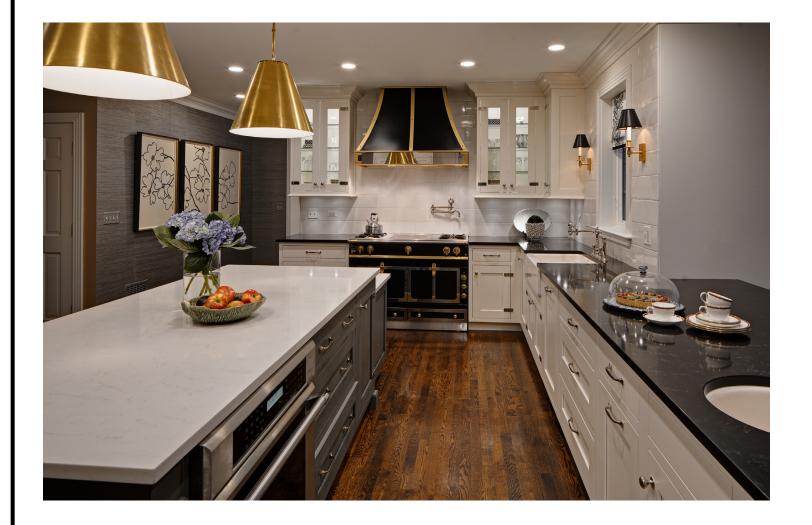

ectrical and plumbing | terials<br>ny R & R materials or those supplied<br>fixtures. Any charges for reconditio<br>e the sole responsibility of the owner | ning, repairs, |
|                               |                                              |                                                     |                                                                                                                                   |                |

## Comprehensive Proposal

Finalizing your details

# 

Note: Option to finish front staircase, railing, loft ledge caps and back staircase. (Top ledge piece in back stairway not included)

Painting Paint entire kitchen, closet wall in foyer, back hallway, laundry, powder room, and hallway to master bedroom

Paint siding to match existing



21

# Comprehensive Proposal Finalizing your details



| CLI                | ENT                                                                               | Туре                           | Size     | Quantity<br>S.F. or L. F. | Cost Per<br>S.F. or L.F. | Total |
|--------------------|-----------------------------------------------------------------------------------|--------------------------------|----------|---------------------------|--------------------------|-------|
| Kitchen Backsplash | Field Tiles                                                                       | Porcelanosa: Nara Basic Blanco | 13 x 40  | 80SF                      |                          |       |
| acksp              | Schluter Strip