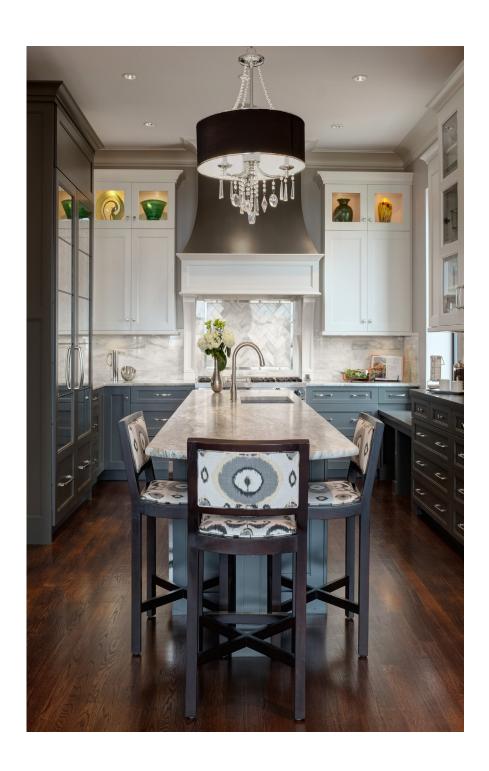

#### DESIGN SERVICE

The design service includes four meetings with an average time of one to two hours per meeting.

Meeting 1: The first meeting is to gain insights into your goals, objectives and design preferences. A design survey is filled out to give the designer the information required to fulfill these needs. Construction restraints are discussed and measurements are taken either at the job site or from the architect's plan. Preliminary design ideas are discussed and a budget figure is established.

Meeting 2: At the second meeting, two to four preliminary plans are presented for different areas with design options made available to you. During this "brainstorming" session, a rough plan is selected or a combination of different floor plans may be used together to come up with the ideal plans for your needs.

Meeting 3: During the third meeting, a final floor plan and elevations are presented. At this time, location of storage aids, design focal points and the overall aesthetic feeling of the kitchen are discussed. Different options for cabinetry, countertops and appliances are discussed. Preliminary pricing is done with pricing options given to accommodate different budgets using different materials.

Meeting 4: The fourth meeting will cover any final revisions to the plan and pricing will be finalized.