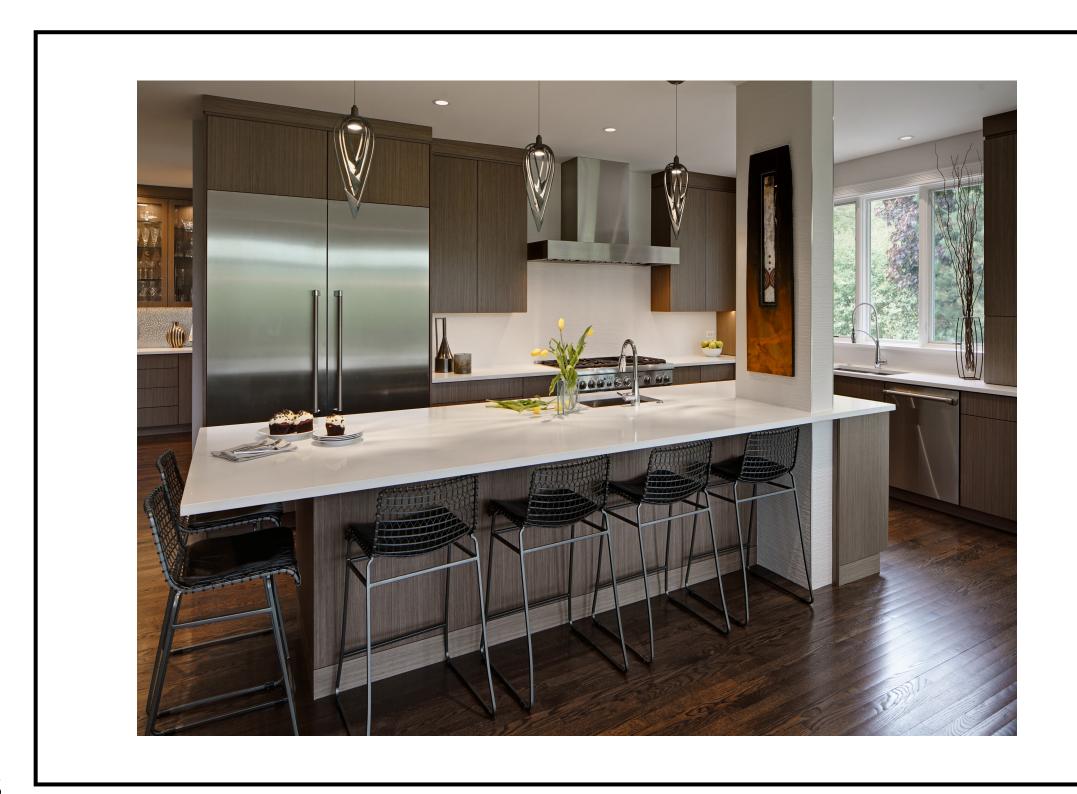

| 21-24 |
| 3/30      | DRURY/EURO        | TOP MEASURE                       | 25    |
| 4/2-4/6   | DRURY DESIGN      | CABINETS & TRIM                   | 26-30 |
| 4/9-4/10  | DRURY DESIGN      | TRIM                              | 31-32 |
| 4/11      | DRURY/EURO        | TOP INSTALL                       | 33    |
| 4/12      | DRURY DESIGN      | DELIVER APPLIANCES                | 34    |
| 4/12-4/13 | DRURY DESIGN      | PLUMBING, ELECTRICAL & APPLIANCES | 34-35 |
| 4/16-4/18 | DRURY DESIGN      | FINAL ELECTRICAL & TRIMS          | 36-38 |
| 4/19-4/20 | DRURY DESIGN      | TILE BACKSPLASH                   | 39-40 |
| 4/23      | HOMEOWNER PAINTER | START FINAL PAINT                 |       |
|           |                   |                                   |       |