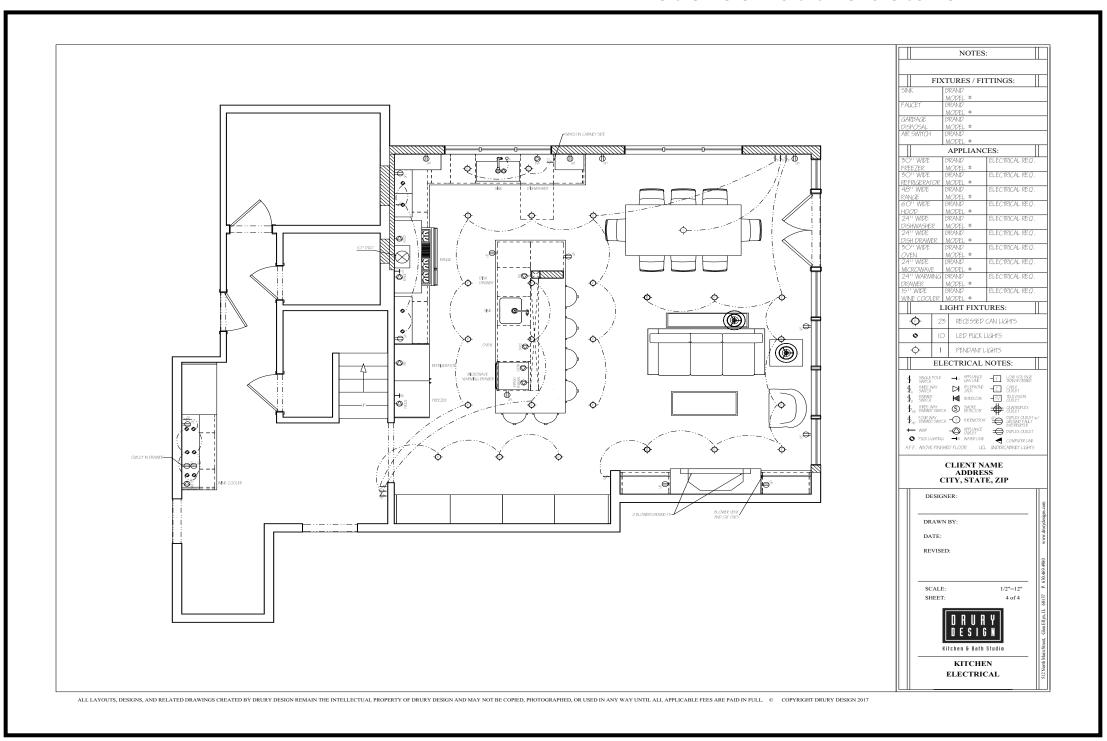

| □Yes           | □No                   |
| 14 Do you need laundry facilities?                                     |                                       | Side by side v | vasher and dryer      |
| · · · · · · · · · · · · · · · · · · ·                                  | Stacked washer and dryer              |                |                       |

# Second Design Meeting

Exploring floor plan options



## Second Design Meeting

Exploring floor plan options



# Second Design Meeting Exploring floor plan options



## Second Design Meeting

Exploring floor plan options



# Third Design Meeting Bringing your concept together



Final Kitchen Floor Plan

# Third Design Meeting Let's look at the details



# Third Design Meeting Let's look at the details



# Third Design Meeting Visualizing your concept



# Third Design Meeting

Visualizing your concept



## Fourth & Final Design Meeting

Finalizing your design



# Fourth & Final Design Meeting Finalizing your design



# Comprehensive Proposal Finalizing your details





# Comprehensive Proposal Finalizing your details



| CLIENT<br>ITEM                | MAKE                                         | MODEL                                               | COLOR / FINISH                                                                                                                    | PRICE          |
|-------------------------------|----------------------------------------------|-----------------------------------------------------|-----------------------------------------------------