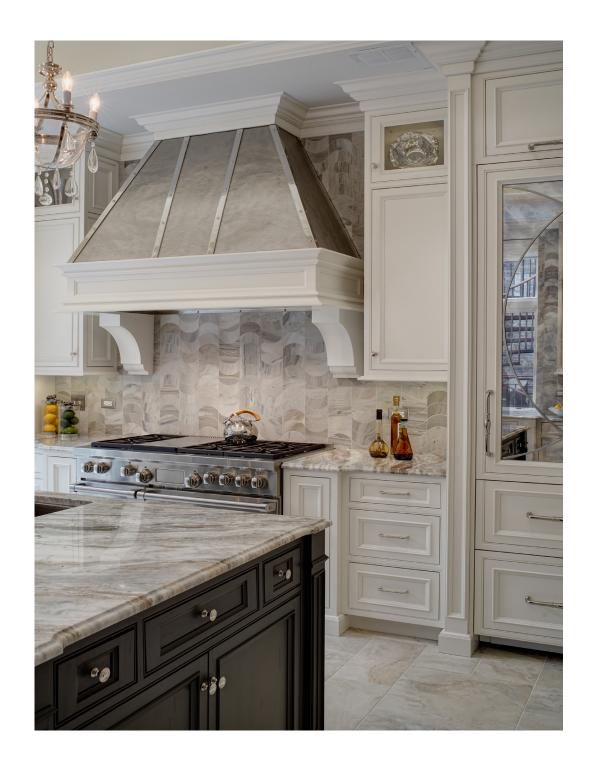

those supplied<br>fixtures. Any charges for reconditio<br>e the sole responsibility of the owner | ning, repairs, |
|                               |                                              |                                                     |                                                                                                                                   |                |

## Comprehensive Proposal

Finalizing your details

# 

Note: Option to finish front staircase, railing, loft ledge caps and back staircase. (Top ledge piece in back stairway not included)

Painting Paint entire kitchen, closet wall in foyer, back hallway, laundry, powder room, and hallway to master bedroom

Paint siding to match existing



21

# Comprehensive Proposal Finalizing your details



| CLI                | ENT                                                                               | Туре                           | Size     | Quantity<br>S.F. or L. F. | Cost Per<br>S.F. or L.F. | Total |
|--------------------|-----------------------------------------------------------------------------------|--------------------------------|----------|---------------------------|--------------------------|-------|
| Kitchen Backsplash | Field Tiles                                                                       | Porcelanosa: Nara Basic Blanco | 13 x 40  | 80SF                      |                          |       |
| acksp              | Schluter Strip                                                                    |                                | 8'       | 7