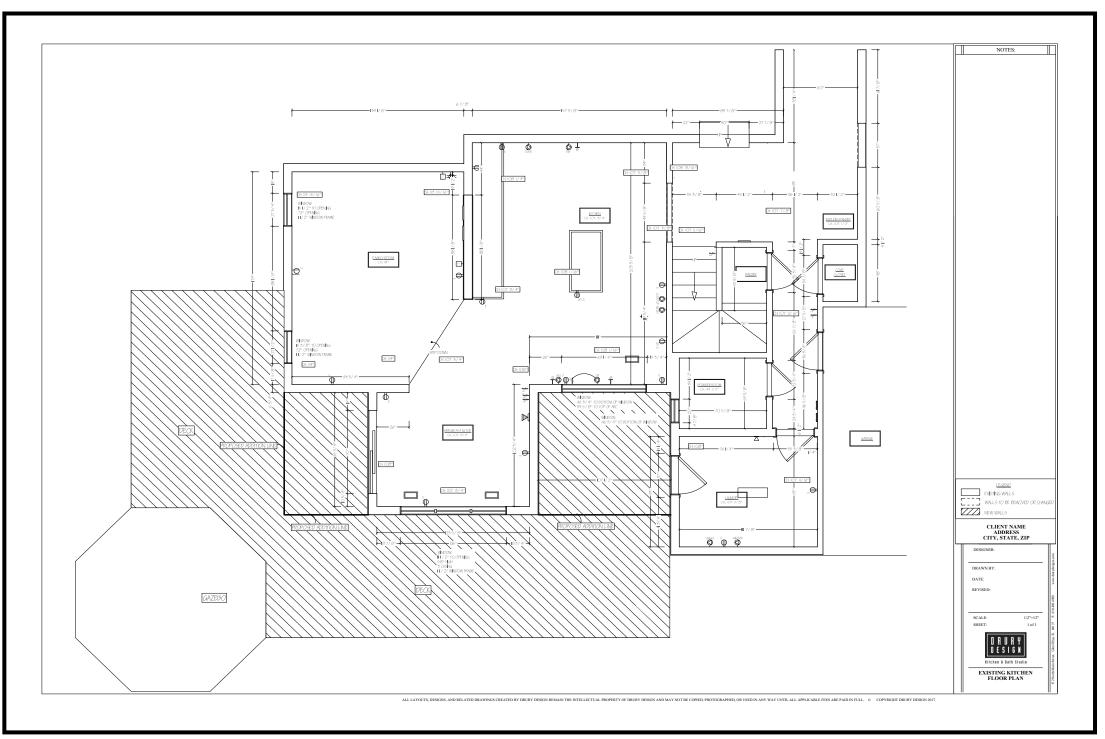

r concealed?                         |                                       | □Visible       | ∐Hidden               |
| 12 Wastill year library TV into control into the mission               | or?                                   | □Yes           | □No                   |
| 13 Would you like a TV integrated into the mirro                       |                                       | □Yes           | □No                   |
| 14 Do you need laundry facilities?                                     |                                       | Side by side v | vasher and dryer      |
| · · · · · · · · · · · · · · · · · · ·                                  | Stacked washer and dryer              |                |                       |

# Second Design Meeting

Exploring floor plan options



## Second Design Meeting

Exploring floor plan options



# Second Design Meeting Exploring floor plan options



## Second Design Meeting

Exploring floor plan options



# Third Design Meeting Bringing your concept together



Final Kitchen Floor Plan

# Third Design Meeting Let's look at the details



# Third Design Meeting Let's look at the details



# Third Design Meeting Visualizing your concept



# Third Design Meeting

Visualizing your concept



## Fourth & Final Design Meeting

Finalizing your design



# Fourth & Final Design Meeting Finalizing your design



# Comprehensive Proposal Finalizing your details





# Comprehensive Proposal Finalizing your details



| CLIENT<br>ITEM                | MAKE                                         | MODEL