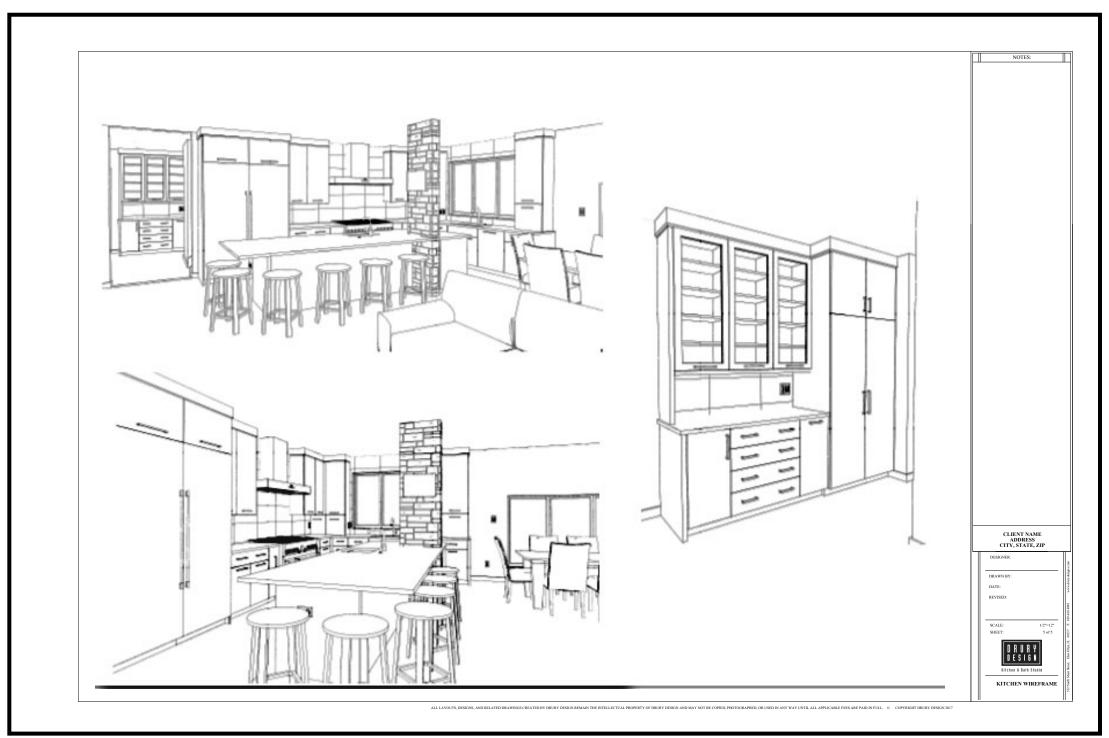

o                   |
| 14 Do you need laundry facilities?                                     |                                       | Side by side v | vasher and dryer      |
| · · · · · · · · · · · · · · · · · · ·                                  | Stacked washer and dryer              |                |                       |

# Second Design Meeting

Exploring floor plan options



## Second Design Meeting

Exploring floor plan options



# Second Design Meeting Exploring floor plan options



## Second Design Meeting

Exploring floor plan options



# Third Design Meeting Bringing your concept together



Final Kitchen Floor Plan

# Third Design Meeting Let's look at the details



# Third Design Meeting Let's look at the details



# Third Design Meeting Visualizing your concept



# Third Design Meeting

Visualizing your concept



## Fourth & Final Design Meeting

Finalizing your design



# Fourth & Final Design Meeting Finalizing your design



# Comprehensive Proposal Finalizing your details





# Comprehensive Proposal Finalizing your details



| CLIENT<br>ITEM                | MAKE                                         | MODEL                                               | COLOR / FINISH                                                                                                                    | PRICE          |
|-------------------------------|----------------------------------------------|-----------------------------------------------------|--------------------------------------------------------------------------------------------------------