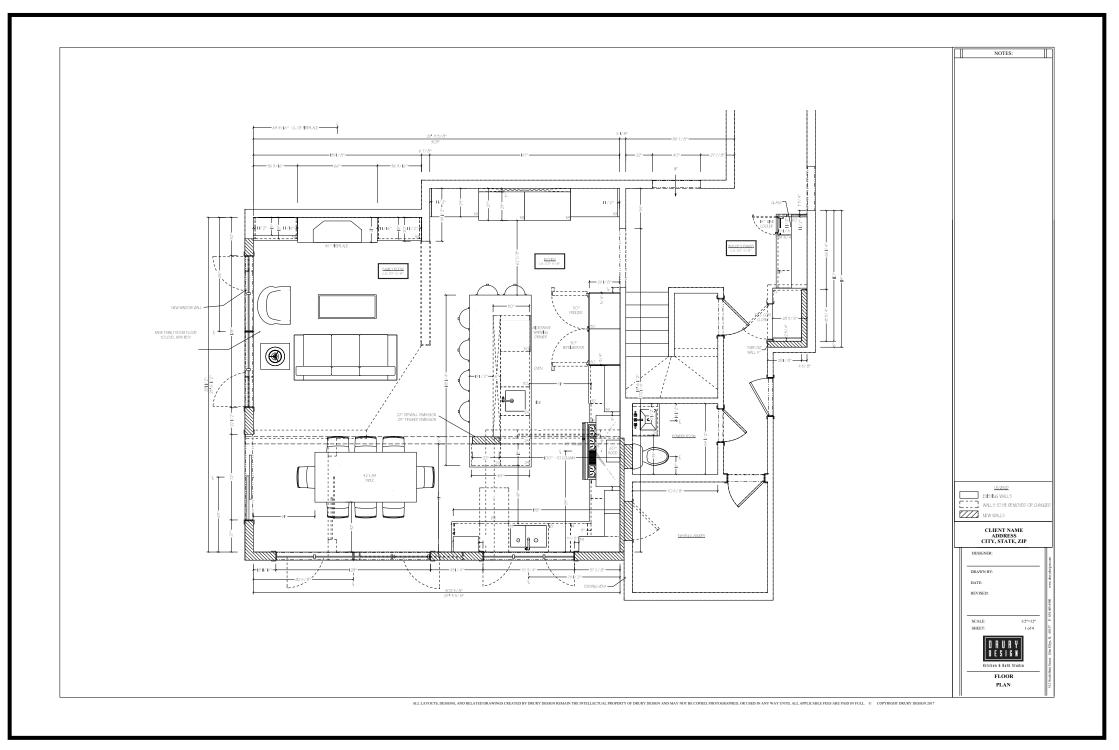

| □Yes           | □No                   |
| 13 Would you like a TV integrated into the mirro                       |                                       | □Yes           | □No                   |
| 14 Do you need laundry facilities?                                     |                                       | Side by side v | vasher and dryer      |
| · · · · · · · · · · · · · · · · · · ·                                  | Stacked washer and dryer              |                |                       |

# Second Design Meeting

Exploring floor plan options



## Second Design Meeting

Exploring floor plan options



# Second Design Meeting Exploring floor plan options



## Second Design Meeting

Exploring floor plan options



# Third Design Meeting Bringing your concept together



Final Kitchen Floor Plan

# Third Design Meeting Let's look at the details



# Third Design Meeting Let's look at the details



# Third Design Meeting Visualizing your concept



# Third Design Meeting

Visualizing your concept



## Fourth & Final Design Meeting

Finalizing your design



# Fourth & Final Design Meeting Finalizing your design



# Comprehensive Proposal Finalizing your details





# Comprehensive Proposal Finalizing your details



| CLIENT<br>ITEM                | MAKE                                         | MODEL                                               | COLOR / FINISH                                                                                                                    | PRICE          |
|-------------------------------|------------------------