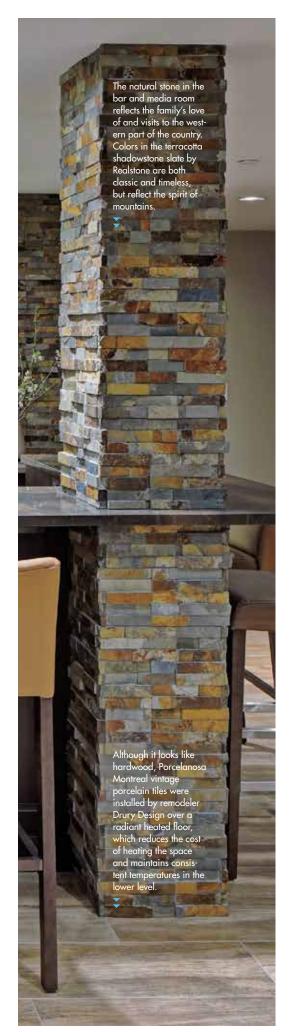

## **★ WINE COOLER**

Custom Grabill cabinets at the base of the stairs include a 166-bottle Sub-Zero refrigerator, plus flanking storage areas for games, toys and blankets-all the cozy, must-have items for entertaining.



## **▲ MEDIA ROOM**

Family-friendly everything was a key concept in the viewing area, which accommodates groups for movie or sports nights. Ginny Blasko Design Studio worked with the family to commission custom furniture from Chicago's A. Rudin, including a sectional made with Garrett leather. A smart home system controls lighting and mechanicals in the entire lower level.