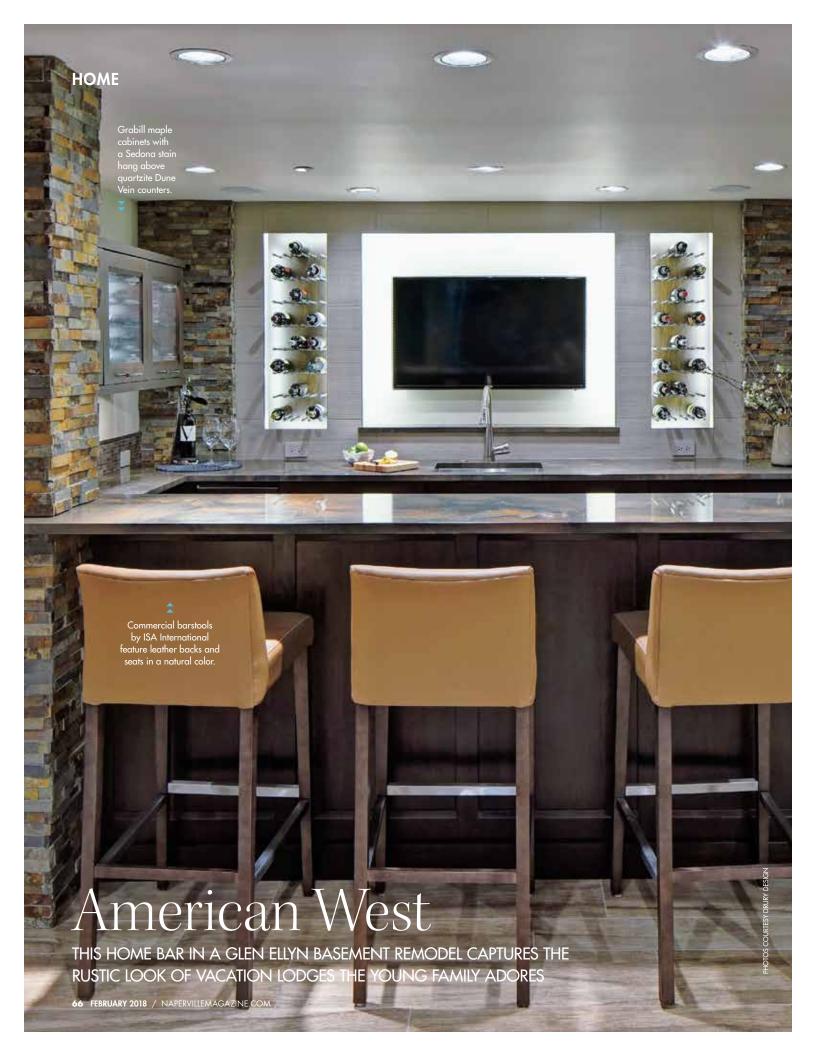

## **★ WINE COOLER**

Custom Grabill cabinets at the base of the stairs include a 166-bottle Sub-Zero refrigerator, plus flanking storage areas for games, toys and blankets-all the cozy, must-have items for entertaining.



## **▲ MEDIA ROOM**

Family-friendly everything was a key concept in the viewing area, which accommodates groups for movie or sports nights. Ginny Blasko Design Studio worked with the family to commission custom furniture from Chicago's A. Rudin, including a sectional made with Garrett leather. A smart home system controls lighting and mechanicals in the entire lower level.