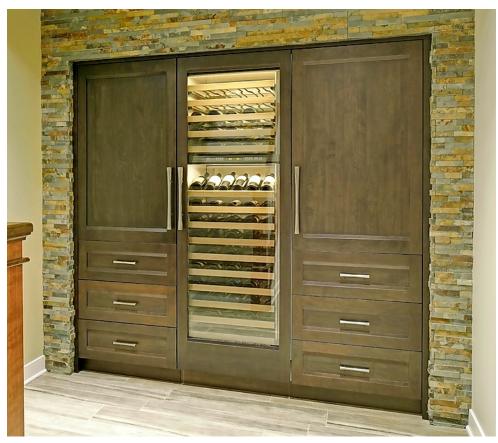

## **★ WINE COOLER**

Custom Grabill cabinets at the base of the stairs include a 166-bottle Sub-Zero refrigerator, plus flanking storage areas for games, toys and blankets-all the cozy, must-have items for entertaining.