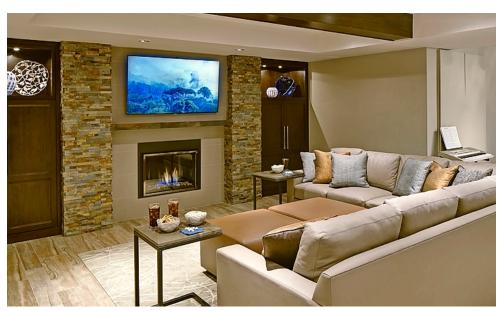

## **▲ MEDIA ROOM**

Family-friendly everything was a key concept in the viewing area, which accommodates groups for movie or sports nights. Ginny Blasko Design Studio worked with the family to commission custom furniture from Chicago's A. Rudin, including a sectional made with Garrett leather. A smart home system controls lighting and mechanicals in the entire lower level.